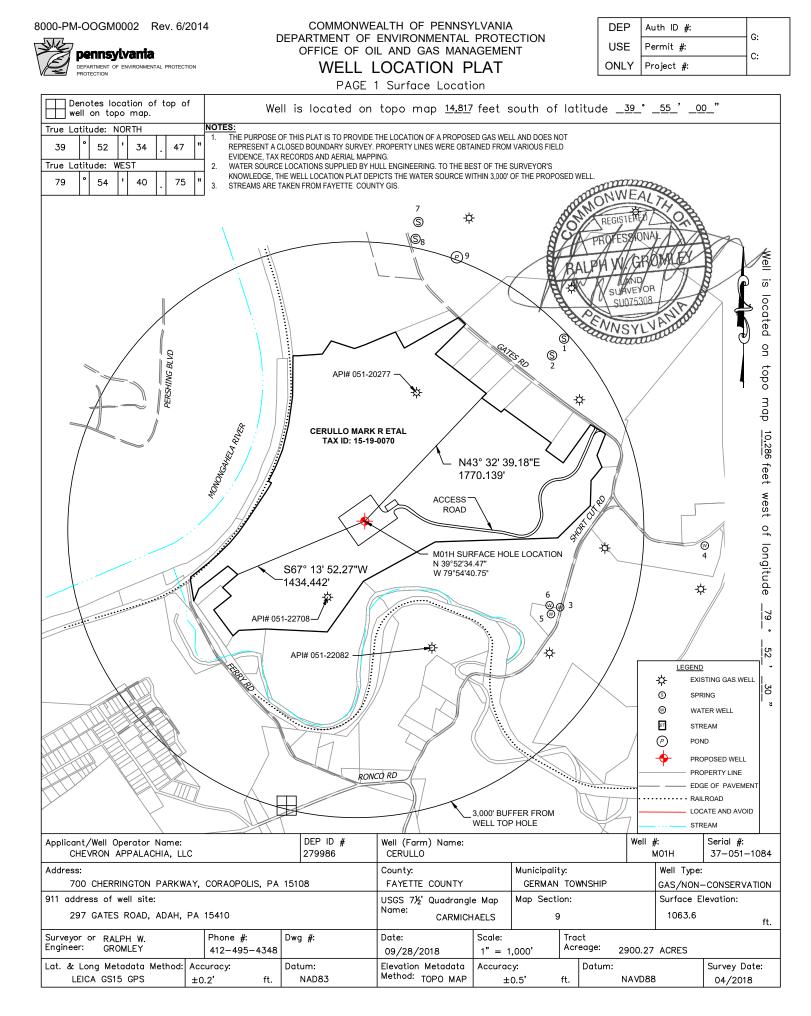

## WELL LOCATION PLAT

PAGE 2 Notifications

# DEP Statewide toll-free phone number for reporting cases of water contamination which may be associated with development of oil and gas resources is **1-866-255-5158**

| Applicant / Well Operator Name                                                            | DEP ID#       | Well (Farm) Name                                                          | Well #                                                    | Serial #                                                     |  |  |  |
|-------------------------------------------------------------------------------------------|---------------|---------------------------------------------------------------------------|-----------------------------------------------------------|--------------------------------------------------------------|--|--|--|
| Chevron Appalachia, LLC                                                                   | 279986        | CERULLO                                                                   | M01H                                                      | 37-051-1084                                                  |  |  |  |
| Surface Landowner / Lessor:<br>CERULLO MARK R ETAL                                        |               | Angle & Course of Deviation (Drilling):<br>\$39° 48' 34.39"E<br>9888.668' | Anticipated True Vertica<br>Depth Feet (TVD):<br>8,043'   | Anticipated Tota<br>Measured Depth<br>Feet (TMD):<br>17,599' |  |  |  |
| Target Formation(s):                                                                      |               | Deepest Formation to be penetrated:                                       | Number of To laterals: To                                 | tal footage to be<br>lled all laterals:                      |  |  |  |
| Marcellus                                                                                 |               | Marcellus                                                                 | 1                                                         | 17,599'                                                      |  |  |  |
| Surface Owner/Water Purveyor w/Water Supply within 1000'/3000                             | )'            | Latitude Longi                                                            | tude of Water Supply                                      |                                                              |  |  |  |
| (1) CERULLO MARK R ETAL (SPRING)                                                          |               | 39°52'53.724'                                                             | ' N 79°54'14.724" W                                       |                                                              |  |  |  |
| (2) CERULLO MARK R ETAL (SPRING)                                                          |               | 39°52'51.996'                                                             | 39°52'51.996" N 79°54'16.272" W                           |                                                              |  |  |  |
| (3) CLARK ROBIN E & CRYSTAL D (WELL)                                                      |               | 39°52'25.968'                                                             | 39°52'25.968" N 79°54'14.580" W                           |                                                              |  |  |  |
| (4) KARLOWICZ MICHAEL & CHARITY P (WELL)                                                  |               | 39°52'32.808'                                                             | 39°52'32.808" N 79°53'55.248" W                           |                                                              |  |  |  |
| (5) THOMAS WAYNE E (WELL)                                                                 | 39°52'25.572' | 39°52'25.572" N 79°54'15.516" W                                           |                                                           |                                                              |  |  |  |
| (6) THOMAS WAYNE E (WELL)                                                                 |               | 39°52'25.932'                                                             | 39°52'25.932" N 79°54'15.732" W                           |                                                              |  |  |  |
| (7) VIDOVICH DANIEL (SPRING)                                                              |               | 39°53'05.388'                                                             | ' N 79°54'34.560" W                                       |                                                              |  |  |  |
| (8) VIDOVICH DANIEL (SPRING)                                                              |               | 39°53'03.646'                                                             | ' N 79°54'34.883" W                                       |                                                              |  |  |  |
| (9) VIDOVICH DANIEL (POND)                                                                |               | 39°53'01.853" N 79°54'29.302" W                                           |                                                           |                                                              |  |  |  |
|                                                                                           |               |                                                                           |                                                           |                                                              |  |  |  |
|                                                                                           |               |                                                                           |                                                           |                                                              |  |  |  |
|                                                                                           |               |                                                                           |                                                           |                                                              |  |  |  |
|                                                                                           |               |                                                                           |                                                           |                                                              |  |  |  |
|                                                                                           |               |                                                                           |                                                           |                                                              |  |  |  |
|                                                                                           |               |                                                                           |                                                           |                                                              |  |  |  |
|                                                                                           |               |                                                                           |                                                           |                                                              |  |  |  |
|                                                                                           |               |                                                                           |                                                           |                                                              |  |  |  |
| Municipality: where the well will be drilled<br>adjacent to the well, or within 3000 feel |               |                                                                           | re the well will be drilled,<br>well, or within 3000 feet |                                                              |  |  |  |
| MONONGAHELA TOWNSHIP, GREENE COUNTY                                                       |               | GERMAN TOWNSHIP, FAYE                                                     | TTE COUNTY                                                |                                                              |  |  |  |
| CUMBERLAND TOWNSHIP, GREENE COUNTY                                                        |               | Coal r                                                                    | elated parties                                            |                                                              |  |  |  |
| LUZERNE TOWNSHIP, FAYETTE COUNTY                                                          |               | MARK R. CERULLO &                                                         | JANET A. CERULL                                           | 0                                                            |  |  |  |
| REDSTONE TOWNSHIP, FAYETTE COUNTY                                                         |               | SCOTT J. CERULLO &                                                        | MANDI L. CERULL                                           | .0                                                           |  |  |  |
| MENALLEN TOWNSHIP, FAYETTE COUNTY                                                         |               | HEIDI D. WILLIAMS &                                                       | Mark A. Williams                                          | 3                                                            |  |  |  |
| SOUTH UNION TOWNSHIP, FAYETTE COUNTY                                                      |               |                                                                           |                                                           |                                                              |  |  |  |
| GEORGES TOWNSHIP, FAYETTE COUNTY                                                          |               |                                                                           |                                                           |                                                              |  |  |  |
| NICHOLSON TOWNSHIP, FAYETTE COUNTY                                                        |               |                                                                           |                                                           |                                                              |  |  |  |
| BOROUGH OF MASONTOWN, FAYETTE COUNTY                                                      | /             |                                                                           |                                                           |                                                              |  |  |  |
|                                                                                           |               |                                                                           |                                                           |                                                              |  |  |  |
|                                                                                           |               |                                                                           |                                                           |                                                              |  |  |  |
|                                                                                           |               |                                                                           |                                                           |                                                              |  |  |  |