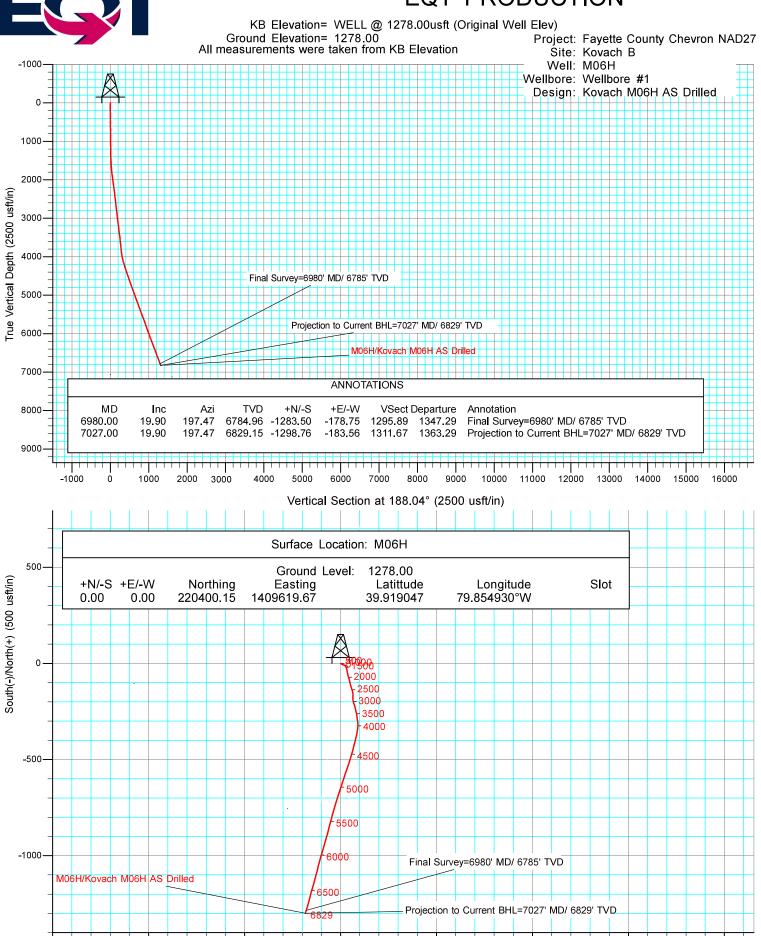

# COMMONWEALTH OF PENNSYLVANIA DEPARTMENT OF ENVIRONMENTAL PROTECTION OFFICE OF OIL AND GAS MANAGEMENT

| DEP USE             | ONLY               |
|---------------------|--------------------|
| Auth No.<br>1387779 | APS No.#<br>973427 |
| Site No. 826949     | PF No. 828039      |
| Client No. 270086   | SF No.<br>1263131  |