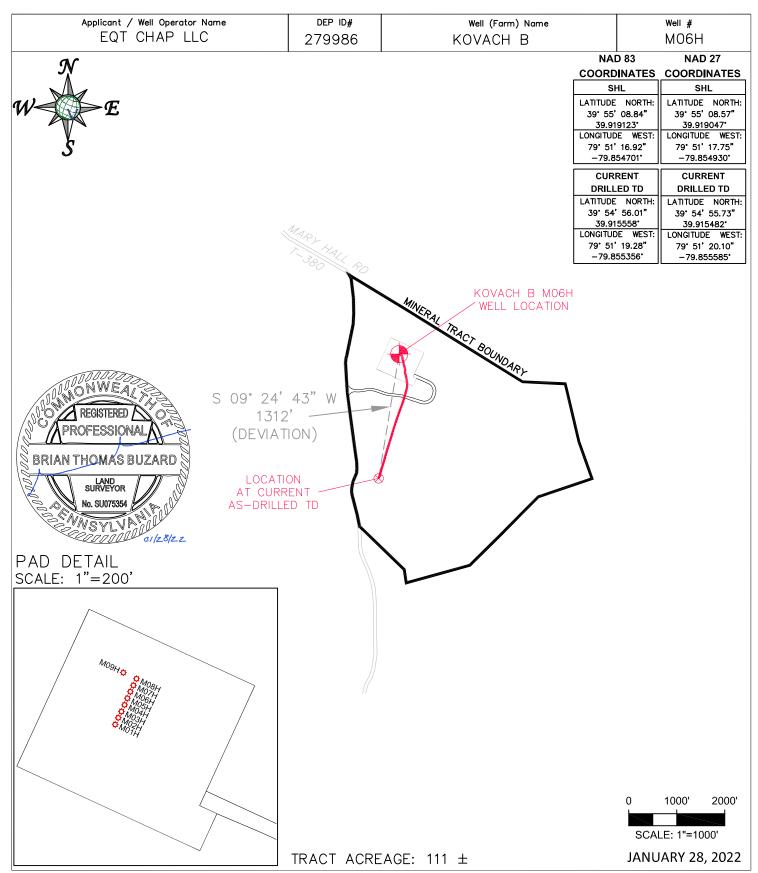

# COMMONWEALTH OF PENNSYLVANIA DEPARTMENT OF ENVIRONMENTAL PROTECTION OFFICE OF OIL AND GAS MANAGEMENT

| DEP USE             | ONLY               |
|---------------------|--------------------|
| Auth No.<br>1387779 | APS No.#<br>973427 |
| Site No. 826949     | PF No. 828039      |
| Client No. 270086   | SF No.<br>1263131  |