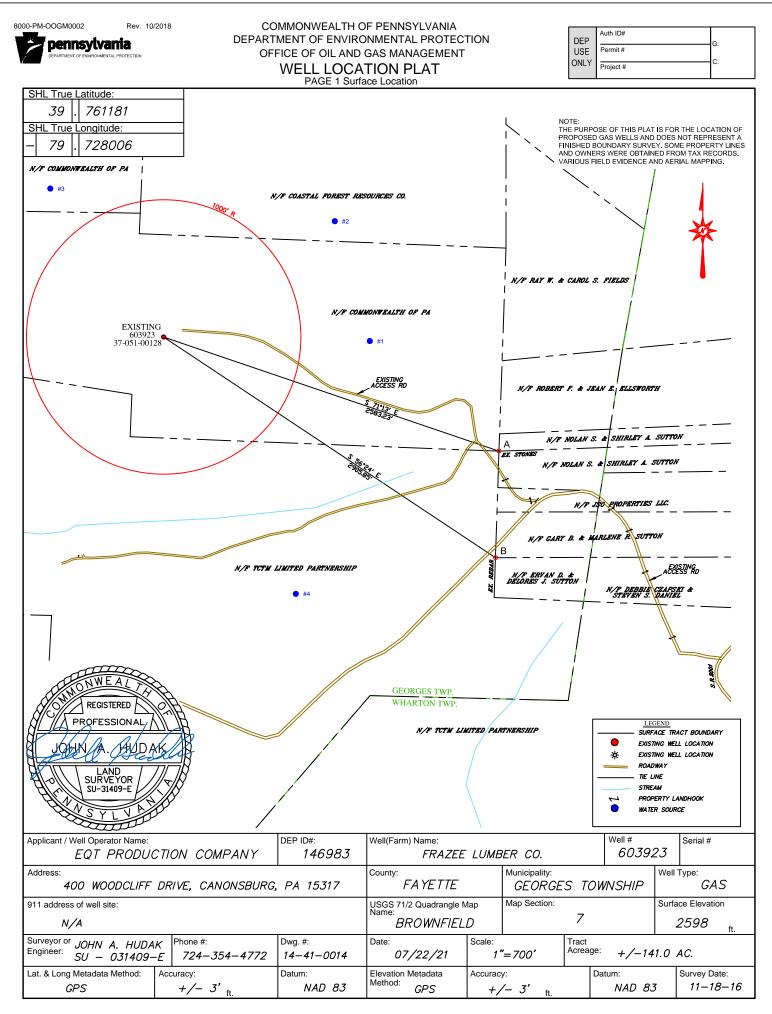

| Applicant / Well Operator Name                                             | DEP ID#            | Well (Farm) Name                                    | Well #                                  | Serial #                                            |  |  |  |
|----------------------------------------------------------------------------|--------------------|-----------------------------------------------------|-----------------------------------------|-----------------------------------------------------|--|--|--|
| EQT PRODUCTION COMPANY                                                     | 146983             | FRAZEE LUMBER CO.                                   | 603923                                  |                                                     |  |  |  |
| Surface Landowner / Lessor:<br>COMMONWEALTH OF PA                          |                    | Angle & Course of Deviation (Drilling):<br>PLUGGING | Anticipated True V<br>Depth Feet (TVD): | ertical Anticipated T<br>Measured De<br>Feet (TMD): |  |  |  |
| Target Formation(s):<br>CHERT                                              |                    | Deepest Formation to be penetrated:                 | Number of                               | Total footage to be<br>drilled all laterals:        |  |  |  |
|                                                                            |                    | LIME                                                | Laterals:                               | drilled all laterals:                               |  |  |  |
| Surface Owner/Water Purveyor w/Water Supply w                              | /ithin 1000'/3000' | Latitude Longitue                                   | de of water sup                         | oly                                                 |  |  |  |
| 1 COMMONWEALTH OF PA                                                       |                    | 39.761194                                           | 39.761194 - 79.722656                   |                                                     |  |  |  |
| 2 COASTAL FOREST RESOURCES CO.                                             |                    | 39.763577                                           | 39.763577 -79.723632                    |                                                     |  |  |  |
| 3 COMMONWEALTH OF PA                                                       |                    | 39.764101                                           | - 79. 73                                | 026                                                 |  |  |  |
| 4 TCTM LIMITED PARTNERSHIP                                                 |                    | 39.756104                                           | - 79.72                                 | 4426                                                |  |  |  |
|                                                                            |                    |                                                     |                                         |                                                     |  |  |  |
|                                                                            |                    |                                                     |                                         |                                                     |  |  |  |
|                                                                            |                    |                                                     |                                         |                                                     |  |  |  |
|                                                                            |                    |                                                     |                                         |                                                     |  |  |  |
|                                                                            |                    |                                                     |                                         |                                                     |  |  |  |
|                                                                            |                    |                                                     |                                         |                                                     |  |  |  |
|                                                                            |                    |                                                     |                                         |                                                     |  |  |  |
|                                                                            |                    |                                                     |                                         |                                                     |  |  |  |
|                                                                            |                    |                                                     |                                         |                                                     |  |  |  |
|                                                                            |                    |                                                     |                                         |                                                     |  |  |  |
|                                                                            |                    |                                                     |                                         |                                                     |  |  |  |
|                                                                            |                    |                                                     |                                         |                                                     |  |  |  |
|                                                                            |                    |                                                     |                                         |                                                     |  |  |  |
| Municipality: where the well will be<br>adjacent to the well, or within 30 |                    | Municipality: when<br>adjacent to the v             |                                         |                                                     |  |  |  |
| GEORGES TOWNSHIP, FAYETTE COUNTY                                           |                    |                                                     |                                         |                                                     |  |  |  |
| WHARTON TOWNSHIP, FAYETTE COUNTY                                           |                    |                                                     |                                         |                                                     |  |  |  |
| SOUTH UNION TOWNSHIP, FAYETTE COUNTY                                       |                    |                                                     |                                         |                                                     |  |  |  |
| GERMAN TOWNSHIP, FAYETTE COUNTY                                            |                    | Coal rel                                            | ated parties                            |                                                     |  |  |  |
| NICHOLSON TOWNSHIP, FAYETTE COUNTY                                         |                    | COMMONWEALTH OF PENNSYLVANIA,                       |                                         | - OWNER -ALL SEA                                    |  |  |  |
| SPRINGHILL TOWNSHIP, FAYETTE COUNTY                                        |                    | FOR THE USE OF THE PENNSYLVANIA                     | GAME COMMISSION                         | JUNEN -ALL JEA                                      |  |  |  |
| FAIRCHANCE BOROUGH, FAYETTE COUNTY                                         |                    |                                                     |                                         |                                                     |  |  |  |
| SMITHFIELD BOROUGH, FAYETTE COUNTY                                         |                    |                                                     |                                         |                                                     |  |  |  |
|                                                                            |                    |                                                     |                                         |                                                     |  |  |  |