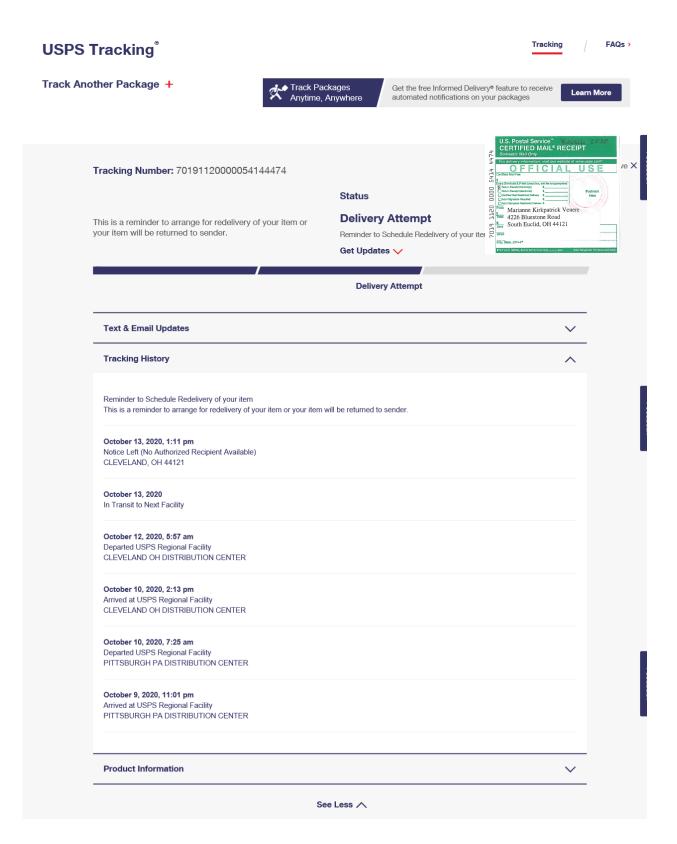

| List the following: all coal owners and lessees of all underlying coal seams; operators of operating coal mines at the proposed             |                                                       |             |             | Operating                 | Within<br>1,000<br>ft. | Note t  | Notification ote the Means and Attach Proof |                      |                    |
|---------------------------------------------------------------------------------------------------------------------------------------------|-------------------------------------------------------|-------------|-------------|---------------------------|------------------------|---------|---------------------------------------------|----------------------|--------------------|
| location; and coal operators with C boxes "X" that show the parties' in                                                                     | Operating Coal Mine. Mark the                         | ner         | see         |                           | Φ.                     |         | ed Mail<br>ites                             |                      |                    |
| if you need more space. You are parties.                                                                                                    | required to notify each of these                      | Coal Owner  | Coal Lessee | Operator of<br>Coal Miner | Coal Mine<br>Operator  | Sent    |                                             | Address<br>Affidavit | Written<br>Consent |
| Name Charles E. Kovach                                                                                                                      | Address 333 Quail Run Road<br>Venetia, PA 15367       | $\boxtimes$ |             |                           |                        | 10/9/20 | 10/13/20                                    |                      |                    |
| Name Pamela Kovach                                                                                                                          | Address 201 Grant Ave Apt 2<br>Millvale, PA 15209     | $\boxtimes$ |             |                           |                        | 10/9/20 |                                             | $\boxtimes$          |                    |
| Name James Kirkpatrick Sr.                                                                                                                  | Address 17506 East Park Stre<br>Cleveland, OH 44121   | et⊠         |             |                           |                        | 10/9/20 |                                             | $\boxtimes$          |                    |
| Name James Kirkpatrick Jr.                                                                                                                  | Address 17506 East Park Stre<br>Cleveland, OH 44121   | et⊠         |             |                           |                        | 10/9/20 |                                             | $\boxtimes$          |                    |
| Name Marianne Kirkpatrick Venere                                                                                                            | Address 4226 Bluestone Road<br>South Euclid, OH 44121 |             |             |                           |                        | 10/9/20 |                                             | ⊠                    |                    |
| Optional: Signature below indicates the party's approval of the well location and waives the 15-day objection period. Check applicable box. |                                                       |             |             |                           |                        |         |                                             |                      |                    |
| Coal  Operator,  Owner, or  Lessee  Date                                                                                                    |                                                       |             |             |                           |                        |         |                                             | te                   |                    |
| Coal  Operator, Owner, or Lessee                                                                                                            |                                                       |             |             |                           |                        |         | te                                          |                      |                    |
| Coal  Operator, Owner, or Lessee                                                                                                            |                                                       |             |             |                           |                        |         |                                             | te                   |                    |
| Coal Operator within 1,000 feet of p                                                                                                        | proposed location                                     |             |             |                           |                        |         |                                             | Da                   | nte                |
|                                                                                                                                             |                                                       |             |             |                           |                        |         |                                             |                      |                    |

#### AFFIDAVIT OF NON-DELIVERY OF CERTIFIED MAIL FOR UNCONVENTIONAL WELL

| FOR UNCO                                                                                                                                                                                                                                                                                                                                                                                                                                                       | NVENTIONAL WEL                                                                                   | L                                                                              |                                                  |
|----------------------------------------------------------------------------------------------------------------------------------------------------------------------------------------------------------------------------------------------------------------------------------------------------------------------------------------------------------------------------------------------------------------------------------------------------------------|--------------------------------------------------------------------------------------------------|--------------------------------------------------------------------------------|--------------------------------------------------|
| I hereby certify that I have sent, by certified mail, a COI all attachments thereto, for well # M01H  MCLS 37-051-0045  Fayette  , in (municipality name ar                                                                                                                                                                                                                                                                                                    | on (farm name) Ko                                                                                | wach R                                                                         | ocation plat and<br>, (serial no.)<br>, (county) |
| I have sent the copy of the application by certified marelationship to the proposed well location:                                                                                                                                                                                                                                                                                                                                                             | ail to each of these par                                                                         | ties listed, as required dep                                                   | pending on the                                   |
| <ul> <li>the surface landowner,</li> <li>the municipality in which the tract of land upon</li> <li>each municipality within 3,000 feet of the proposition of the municipalities adjacent to the well,</li> <li>all surface landowners and water supply purvey vertical well bore,</li> <li>storage operators within 3,000 feet of the proposition of the owners and lessees of any coal seams in a every coal operator identified on the well permi</li> </ul> | sed vertical well bore, eyors whose water supp used vertical well bore, reas of underlying works | lies are within 3,000 feet o                                                   | f the proposed                                   |
| I have also sent a copy of "Landowner Notification of every surface landowner or water purveyor whose water                                                                                                                                                                                                                                                                                                                                                    | Well Drilling or Alteration                                                                      | ons", DEP form 8000-FM-C                                                       | OOGM0052, to                                     |
| I have sent notice as described above to the following p<br>a receipt of delivery signed by the addressee or a mem<br>the white certified mail slip, and / or the green certified m<br>I certify that a copy of the complete permit application<br>"Landowner Notification of Well Drilling or Alterations", i<br>notices for the property are sent.                                                                                                           | per of his family residing ail return-receipt card*, so including location of                    | g at that address. Enclosed<br>showing that delivery was n                     | d are copies of ot possible.                     |
| Person & Address where certified mail was                                                                                                                                                                                                                                                                                                                                                                                                                      | sent Date                                                                                        | Date mailing w Sent as undeliv                                                 |                                                  |
| 1. Sophia Berdar                                                                                                                                                                                                                                                                                                                                                                                                                                               |                                                                                                  | 9/20 as dildenv                                                                |                                                  |
| 62 S Mill Street                                                                                                                                                                                                                                                                                                                                                                                                                                               |                                                                                                  | 11/12/                                                                         | 20                                               |
| New Salem, PA 15468                                                                                                                                                                                                                                                                                                                                                                                                                                            |                                                                                                  |                                                                                |                                                  |
| 2. Pamela Kovach                                                                                                                                                                                                                                                                                                                                                                                                                                               | 10/                                                                                              | 9/20 11/12/                                                                    | /2n                                              |
| 201 Grant Ave Apt 2                                                                                                                                                                                                                                                                                                                                                                                                                                            |                                                                                                  | 11/12/                                                                         | 20                                               |
| Millvale, PA 15209                                                                                                                                                                                                                                                                                                                                                                                                                                             |                                                                                                  |                                                                                |                                                  |
| Well Operator (signature)                                                                                                                                                                                                                                                                                                                                                                                                                                      | Mar                                                                                              |                                                                                |                                                  |
| (Print name & title) Branden                                                                                                                                                                                                                                                                                                                                                                                                                                   |                                                                                                  |                                                                                | -                                                |
| In Witness Whereof, I have hereunto set my hand and of Common wealth of Pennsylvania country of Allegheny Notary Public (signature)                                                                                                                                                                                                                                                                                                                            | icial seal.                                                                                      | Commonwealth of Penns<br>Laura Savage, I<br>Allegheny<br>My commission expires | County Public                                    |
| My commission expires: 5ερ                                                                                                                                                                                                                                                                                                                                                                                                                                     | rember 17,2022                                                                                   |                                                                                |                                                  |
| In recognition hereof, I set my seal and signature this                                                                                                                                                                                                                                                                                                                                                                                                        | 13th day of No                                                                                   | Member, Pennsylvania As                                                        | ssociation of Notaries                           |