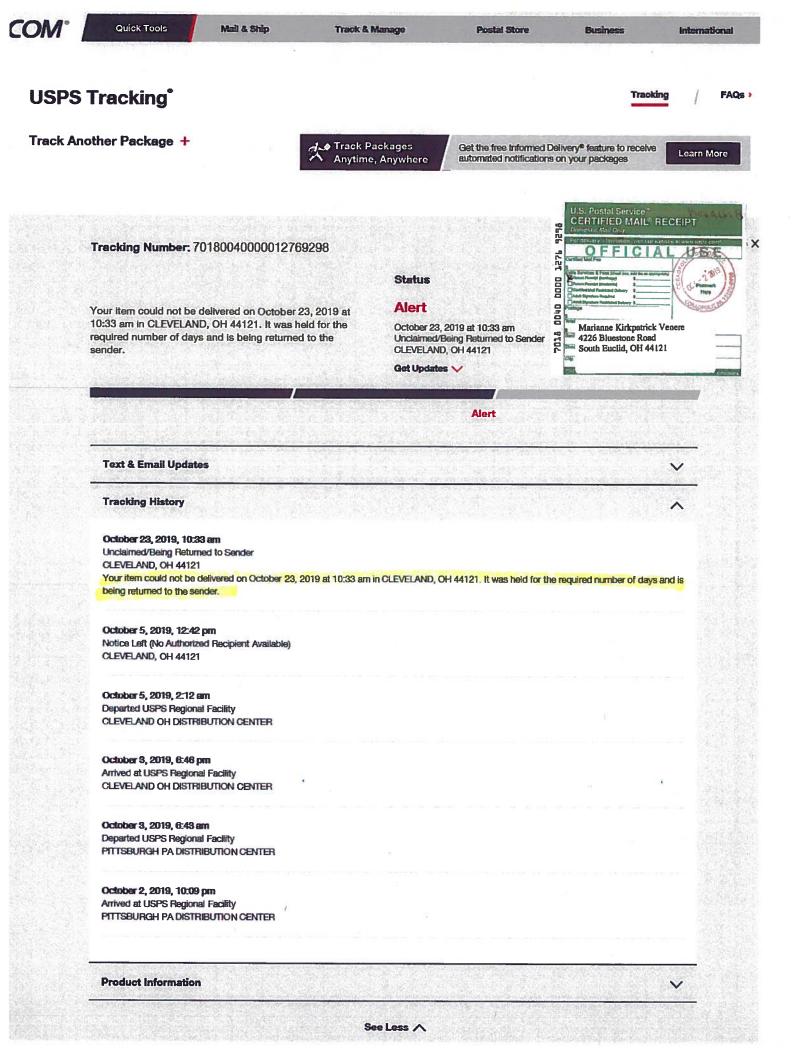

...

|            | Person & Address where certified m                                        | ail was sent Date Sent            | as undeliverable.                                                                                                                         |
|------------|---------------------------------------------------------------------------|-----------------------------------|-------------------------------------------------------------------------------------------------------------------------------------------|
| 1.         | Marianne Kirkpatrick Venere                                               | 10/2/19                           | 10/23/19                                                                                                                                  |
|            | 4226 Bluestone Road                                                       |                                   |                                                                                                                                           |
|            | South Euclid, OH 44121                                                    |                                   |                                                                                                                                           |
| 2.         | James Kirkpatrick Jr.                                                     | 10/2/19                           | 10/28/19                                                                                                                                  |
|            | 17506 East Park Street                                                    |                                   |                                                                                                                                           |
|            | Cleveland, OH 44121                                                       |                                   |                                                                                                                                           |
|            | 8                                                                         | enneth D. Martz Permitting Team L | -                                                                                                                                         |
| In \<br>Co | Witness Whereof, I have hereunto set my han<br>mmonwealth of Pennsylvania | and official seal.                | SEAL                                                                                                                                      |
|            | unty of Allegheny Notary Public (signature)                               | Lama Davage                       | Commonwealth of Pennsylvania - Notary Seal<br>Laura Savage, Notary Public<br>Allegheny County<br>My commission expires September 17, 2022 |
|            | My commission expires:                                                    | September 17, 2022                | Commission number 1285773<br>Member, Pennsylvania Association of Notaries                                                                 |
| In r       | recognition hereof, I set my seal and signature                           | this 7th day of November          |                                                                                                                                           |
|            |                                                                           |                                   |                                                                                                                                           |